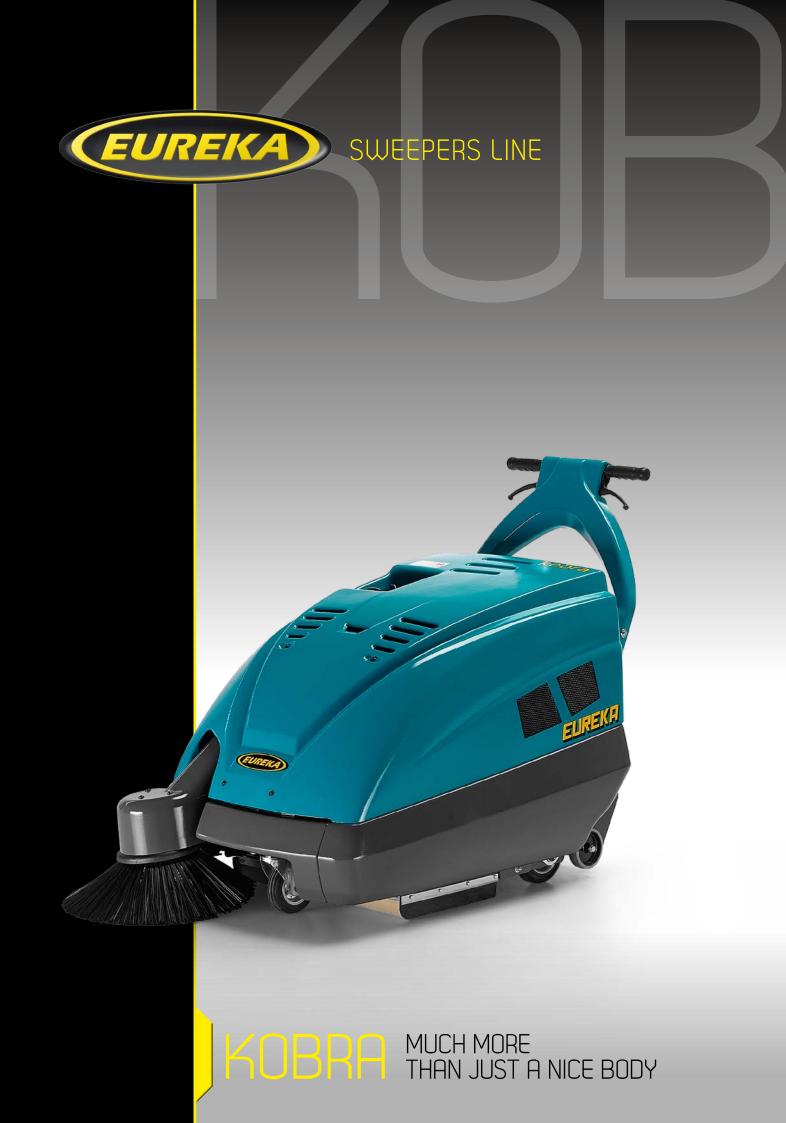

THE KOBRA IS A NEW WALK-BEHIND SWEEPER IDEAL FOR THE FAST, EFFICIENT SWEEPING OF SMALL AND MEDIUM SIZE AREAS.

It is available either driven by a petrol engine (Honda) or battery powered. The electric version, which is extremely quiet and pollution free, is particularly suitable for indoor applications.

The KOBRA has a main brush of 550 mm, a total sweeping path of 780 mm, and boasts a working capacity close to 3.510 sq\m\h.

The Kobra's main brush, made-up with mixed PPL, allows for thorough cleaning of even the dustiest and most uneven floors. Coupled with a capacious rear dust collector and an ultra efficient polyester bag filter the Kobra delivers clean floors, effectively dust free (99,9%) with maximum filter life and minimal maintenance.

# **KOBRA**