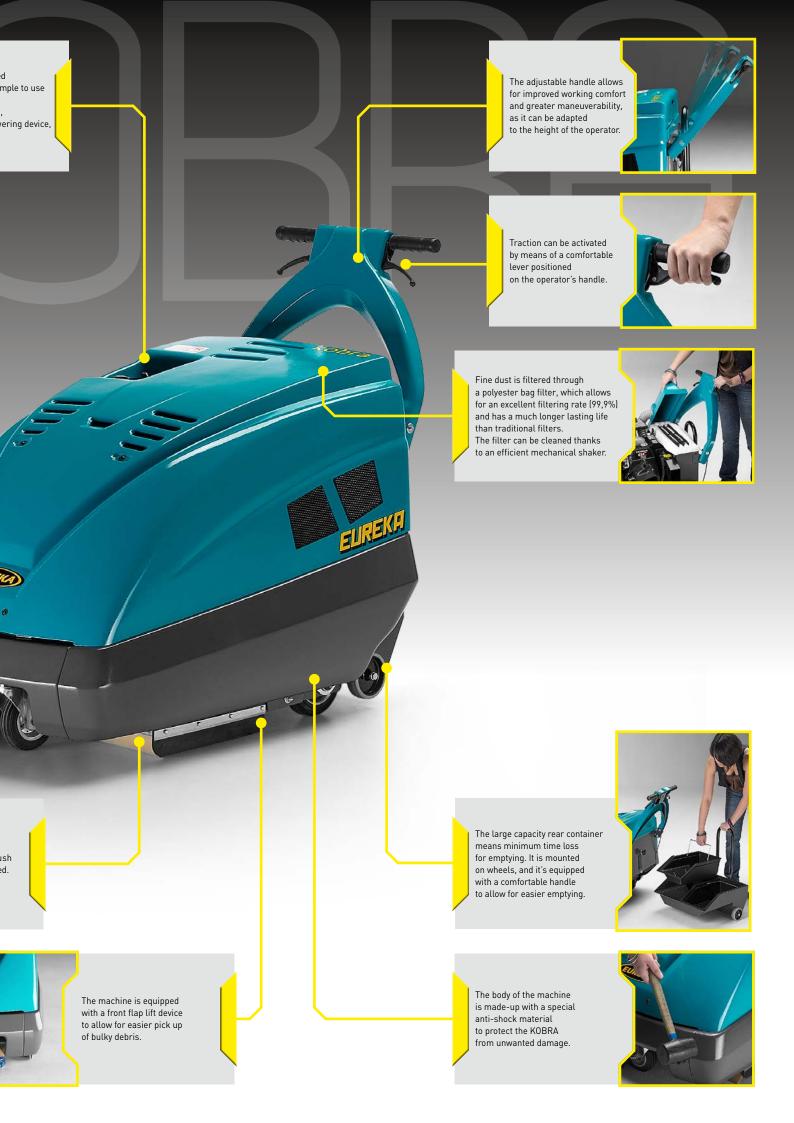

## **VALUE ADDED FEATURES**

- MAIN BRUSH IN PPL, MIXED BRISTLES
- SIDE BRUSH, PPL
- TRACTION LEVER
- CHASSIS PROTECTED BY AUTOMOTIVE TYPE, ANTI-SHOCK BUMPERS
- HINGED HOOD IN SHOCK-ABSORBING MATERIAL
- FLAP RAISING DEVICE
- DIRT CONTAINER MOUNTED ON WHEELS
- ADJUSTABLE HANDLE
- PARKING BRAKE
- FILTER-SHAKING SYSTEM