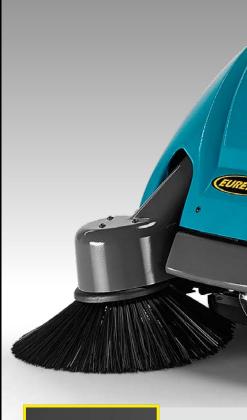

The KOBRA has a main brush of 550 mm, a total sweeping path of 780 mm, and boasts a working capacity close to 3.510 sq\m\h.

The Kobra's main brush, made-up with mixed PPL, allows for thorough cleaning of even the dustiest and most uneven floors. Coupled with a capacious rear dust collector and an ultra efficient polyester bag filter the Kobra delivers clean floors, effectively dust free (99,9%) with maximum filter life and minimal maintenance.

## **VALUE ADDED FEATURES**

- MAIN BRUSH IN PPL, MIXED BRISTLES
- SIDE BRUSH, PPL
- TRACTION LEVER
- CHASSIS PROTECTED BY AUTOMOTIVE TYPE, ANTI-SHOCK BUMPERS
- HINGED HOOD IN SHOCK-ABSORBING MATERIAL
- FLAP RAISING DEVICE
- DIRT CONTAINER MOUNTED ON WHEELS
- ADJUSTABLE HANDLE
- PARKING BRAKE
- FILTER-SHAKING SYSTEM