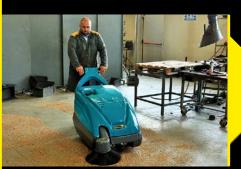

THE KOBRA IS A NEW WALK-BEHIND SWEEPER IDEAL FOR THE FAST, EFFICIENT SWEEPING OF SMALL AND MEDIUM SIZE AREAS.

It is available either driven by a petrol engine (Honda) or battery powered. The electric version, which is extremely quiet and pollution free, is particularly suitable for indoor applications.

#### FIELDS OF APPLICATION:

industrial sites, communities and vicinities, schools, offices, religious buildings, hospitals, public buildings, airports, ports, shopping malls, logistical depots, cleaning companies, and multi services.