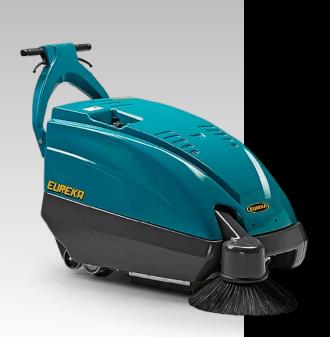

## **VALUE ADDED FEATURES**

- MAIN BRUSH IN PPL, MIXED BRISTLES
- SIDE BRUSH, PPL
- TRACTION LEVER
- CHASSIS PROTECTED BY AUTOMOTIVE TYPE, ANTI-SHOCK BUMPERS
- HINGED HOOD IN SHOCK-ABSORBING MATERIAL
- FLAP RAISING DEVICE
- DIRT CONTAINER MOUNTED ON WHEELS
- ADJUSTABLE HANDLE
- PARKING BRAKE
- FILTER-SHAKING SYSTEM

The dashboard, locate on the hood, is very si and includes: vacuum cut-off device side brush raising\lov key switch.

The main and side brocan be quickly replace