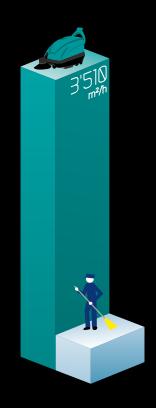

The KOBRA has a main brush of 550 mm, a total sweeping path of 780 mm, and boasts a working capacity close to 3.510 sq\m\h.

The Kobra's main brush, made-up with mixed PPL, allows for thorough cleaning of even the dustiest and most uneven floors. Coupled with a capacious rear dust collector and an ultra efficient polyester bag filter the Kobra delivers clean floors, effectively dust free (99,9%) with maximum filter life and minimal maintenance.