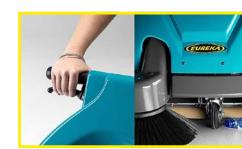

## **VALUE ADDED FEATURES**

- MAIN BRUSH IN PPL, MIXED BRISTLES
- SIDE BRUSH, PPL
- TRACTION LEVER
- CHASSIS PROTECTED BY AUTOMOTIVE TYPE, ANTI-SHOCK BUMPERS
- HINGED HOOD IN SHOCK-ABSORBING MATERIAL
- FLAP RAISING DEVICE
- DIRT CONTAINER MOUNTED ON WHEELS
- ADJUSTABLE HANDLE
- PARKING BRAKE
- FILTER-SHAKING SYSTEM