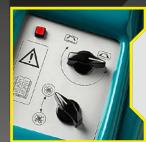

The dashboard, locate on the hood, is very si and includes: vacuum cut-off device side brush raising\lov key switch.

The main and side brocan be quickly replace