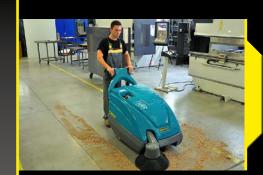

THE KOBRA IS A NEW WALK-BEHIND SWEEPER IDEAL FOR THE FAST, EFFICIENT SWEEPING OF SMALL AND MEDIUM SIZE AREAS.

It is available either driven by a petrol engine (Honda) or battery powered. The electric version, which is extremely quiet and pollution free, is particularly suitable for indoor applications.

#### FIELDS OF APPLICATION:

industrial sites, communities and vicinities, schools, offices, religious buildings, hospitals, public buildings, airports, ports, shopping malls, logistical depots, cleaning companies, and multi services.