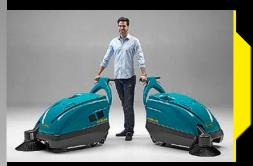

#### **AVAILABLE VERSIONS**

KOBRA SH – with petrol engine, Honda KOBRA ET – battery driven